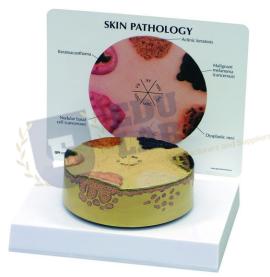

## **Skin Cancer Model**

Educational Lab Equipments leading is visual aids are the best way to educate your patients. With this informative Skin Cancer Model, it is easy to show three cancerous conditions: NBC (Nodular Basal Cell), MM (Malignant Melanoma), MBC (Morpheic Basal Cell), and three non-cancerous conditions: DN (Dyplastic Nevi), KA (Keratoaconthoma), AK (Actinic Keratosis) with basal layer and dermal layer cross-section detail. The model is accompanied by a detailed key card, and is removable from the included sturdy plastic base.

{ "@context": "https://schema.org/", "@type": "Product", "name": "Skin Cancer Model", "image": "http://www.educational-

equipments.com/images/catalog/product/2029158172SkinCancerModelwithlogo.jpg", "description": "Educational Lab Equipments leading is visual aids are the best way to educate your patients. With this informative Skin Cancer Model, it is easy to show three cancerous conditions: NBC (Nodular Basal Cell), MM (Malignant Melanoma), MBC (Morpheic Basal Cell), and three non-cancerous conditions: DN (Dyplastic Nevi), KA (Keratoaconthoma), AK (Actinic Keratosis) with basal layer and dermal layer cross-section detail. The model is accompanied by a detailed key card, and is removable from the included sturdy plastic base.", "brand": "Educational Lab Equipments", "sku": "5", "gtin8": "5", "gtin13": "5", "gtin14": "5", "mpn": "5", "aggregateRating": { "@type": "AggregateRating", "ratingValue": "5", "bestRating": "5", "worstRating": "0", "ratingCount": "20" } }