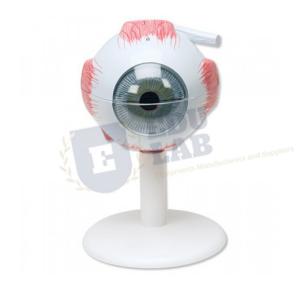

## Classic Eye Model

- Classic human eye model is 3X life-size and splits into 6 parts.
- Removable parts include: both halves of the sclera, both halves of the choroid, eye lens, and vitreous humour.
- Mounted on a circular base.
- Great model to teach and learn the anatomy of the eye. { "@context": "https://schema.org/", "@type": "Product", "name": "Classic Eye Model", "image": "http://www.educational-equipments.com/images/catalog/product/1748557751ClassicEyeModel.jpg", "description": "• Classic human eye model is 3X life-size and splits into 6 parts. Removable parts include: both halves of the sclera, both halves of the choroid, eye lens, and vitreous humour. Mounted on a circular base. Great model to teach and learn the anatomy of the eye.", "brand": "Educational Lab Equipments", "sku": "5", "gtin8": "5", "gtin13": "5", "gtin14": "5", "mpn": "5", "aggregateRating": { "@type": "AggregateRating", "ratingValue": "5", "bestRating": "5", "worstRating": "0", "ratingCount": "20" } }