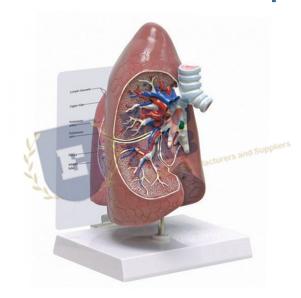

## Lung Model

Educational Lab Equipments is leading Full-size, cutaway Anatomical Lung Model. The Right Anatomical Lung Model comes mounted on a base and includes a two-sided removable patient education card for teaching lung anatomy. This Lung Model Features the normal Anatomy of the Lungs and Respiratory tract including:

- Bronchus
- Arteries
- Veins
- Two lymph nodes
- Bronchial passage
- Trachea bifurcation.

{ "@context": "https://schema.org/", "@type": "Product", "name": "Lung Model", "image": "http://www.e ducational-equipments.com/images/catalog/product/1529586328LungModelwithlogo.jpg", "description": "Educational Lab Equipments is leading Full-size, cutaway Anatomical Lung Model. The Right Anatomical Lung Model comes mounted on a base and includes a two-sided removable patient education card for teaching lung anatomy. This Lung Model Features the normal Anatomy of the Lungs and Respiratory tract including: • Bronchus • Arteries • Veins • Two lymph nodes • Bronchial passage • Trachea bifurcation.", "brand": "Educational Lab Equipments", "sku": "5", "gtin13": "5", "gtin14": "5", "mpn": "5", "aggregateRating": { "@type": "AggregateRating", "ratingValue": "5", "bestRating": "5", "worstRating": "0", "ratingCount": "20" } } Educational Lab Equipments, #449, HSIIDC, Industrial Area, Saha, Haryana Direct Contact Details 491-98173-19615 Sales@educational-equipments.com