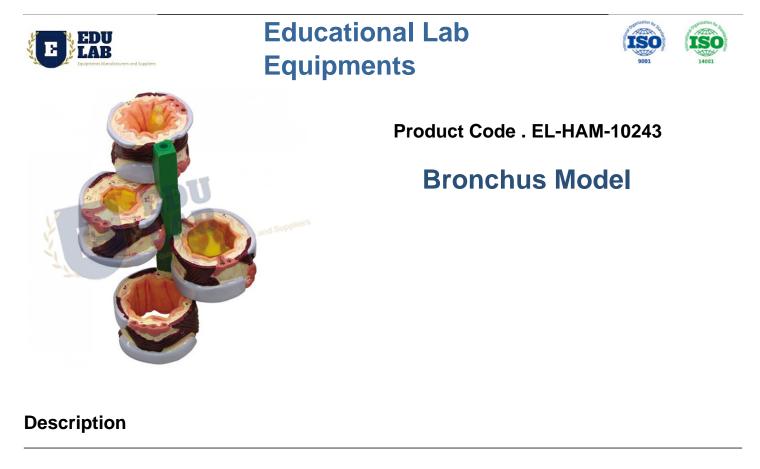

## **Bronchus Model**

Educational Lab Equipments is leading this hinged 4 piece Bronchus Model illustrates the effects of asthma and chronic bronchitis on the bronchus tissue. The four states included are normal bronchus, hypersecretion of mucous, smooth muscle spasm and swelling with lymphoid aggregations. Each bronchus stage is designed to rotate on a hinge pin for easy examination. The anatomical features of the bronchus detailed by the model and featured on the display card include spiraling smooth muscles, fibro-elastic connective tissue, mucus glands and plug, epithelial layers of the bronchus, and cartilage. The Bronchus Model is ideal for demonstration of the effects of these common respiratory conditions.