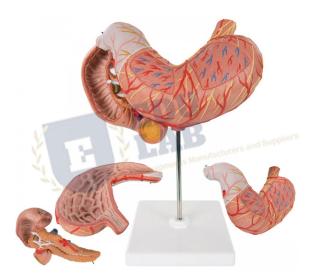

## Stomach Model

Educational Lab Equipments is leading this life size model shows the different and individual layers of the stomach wall. The front half of the stomach is removable. Mounted on stand with base. Depicted are:

- Lower oesophagus
- Vessels
- Duodenum
- Pancreas
- Nerves.

{ "@context": "https://schema.org/", "@type": "Product", "name": "Stomach Model", "image": "http://w ww.educational-equipments.com/images/catalog/product/1240849674StomachModelwithlogo.jpg", "description": "Educational Lab Equipments is leading this life size model shows the different and individual layers of the stomach wall. The front half of the stomach is removable. Mounted on stand with base. Depicted are: • Lower oesophagus • Vessels • Duodenum • Pancreas • Nerves.", "brand": "Educational Lab Equipments", "sku": "5", "gtin8": "5", "gtin13": "5", "gtin14": "5", "mpn": "5", "aggregateRating": { "@type": "AggregateRating", "ratingValue": "5", "bestRating": "5", "worstRating": "0", "ratingCount": "20" } }