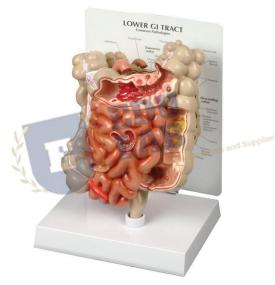

#### Lower GI Tract Model

- Cut-away view model of the small and large intestine
- Mounted on stand with base.
- Comes with color key card.

The gastrointestinal model demonstrates the following common pathologies:

- Adhesions
- Appendicitis
- Bacterial infections
- Cancer
- Crohn's disease
- Diverticulitis
- Polyps
- Spastic colon
- Ulcerative colitis.

{ "@context": "https://schema.org/", "@type": "Product", "name": "Lower GI Tract Model", "image": "htt p://www.educational-