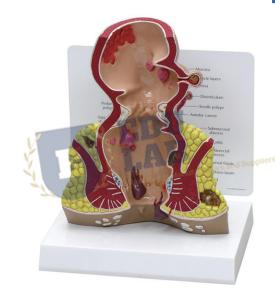

## **Rectum Model**

Rectum Model, One and one-half times life-size, cut-away model displaying ulcerative colitis, internal and external fistula, internal and external hemorrhoids, annular cancer, sessile polyp, submucosal abscess, skin tag, pedunculated polyp, supralevator abscess, ischiorectal abscess, cryptitis, diverticulum, condyloma acuminatum, fissure, and condyloma latum. Mounted on base. Comes with color key card.