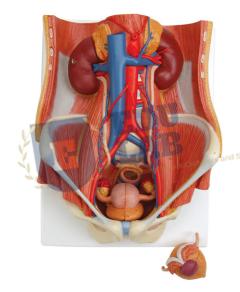

## **Dual Sex Urinary System**

Educational Lab Equipments is leading one front half of a Kidney is removable from the Anatomical Model of the Urinary System. With easy to change male insert bladder and prostate, front and rear half and female insert bladder, womb and ovaries, 2 lateral halves the Urinary System model is a great teaching tool. Parts are numbered on the Dual Sex Urinary System. Dual Sex Urinary System model on baseboard.

This Urinary System all-in-one-model shows:

- Structures of retroperitoneal cavity
- Large and small pelvis with bones and muscles
- Inferior vena cava
- Aorta with its branches including iliacal vessels
- Upper urinary tract
- Rectum
- Kidney with adrenal gland.