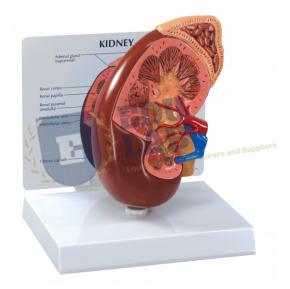

## **Kidney Model**

- Educational Lab Equipments is leading oversized model of the kidney and adrenal gland in longitudinal section.
- The renal artery and vein, major and minor calyx, interlobular artery and ven and ureter are shown.
- Mounted on stand with base.
- Made of durable best quality materials.