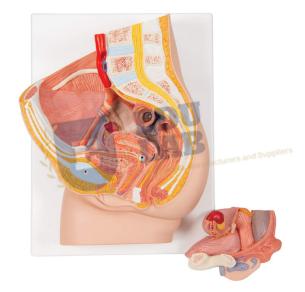

## **Female Pelvis Model**

## **Female Pelvis Model**

- Two part, life-size Female Pelvis in median section.
- One half of the reproductive organs along with the bladder and rectum are removable.
- Best quality and anatomically accurate.
- Mounted on a baseboard and can be wall mounted.