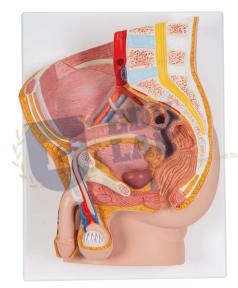

## **Male Pelvis Model**

## Male Pelvis Model

Educational Lab Equipments is leading this life-size Male Pelvis is in median section to show the normal position of organs within the adult pelvis. One half of the male reproductive organs along with the bladder and rectum are removable. This model is unique quality and shows the Male Pelvis in anatomical detail. The Male Pelvis is delivered on baseboard offering the possibility to be mounted to the wall for easy display in the classroom or doctors office.