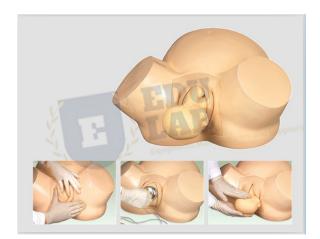

## **Midwifery Training Simulator**

- Educational lab Equipments is leading this simulator can help to demonstrate all the process of delivery.
- The life-size pelvic cavity has main anatomical structures.
- It can help train the skills of Delivery.
- Made From PVC.