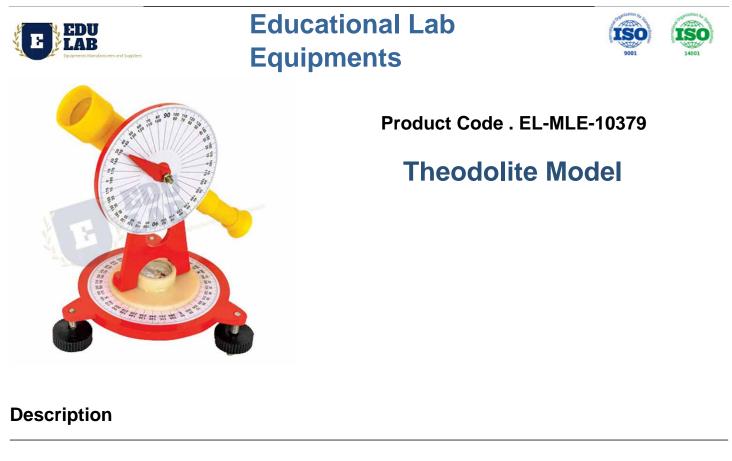

## Theodolite Model

A theodolite is an instrument for measuring both horizontal and vertical angles, as used in different types of works as triangulation, prolonging, computation of elevation and depression of distant and near.

It consists of movable telescope mounted on the horizontal and vertical axes. Both the axes of theodolite are equipped with graduated circles.

A rotating telescope for measuring horizontal and vertical angle which is conceptually it is a great way to understand the mechanics of a theodolite.