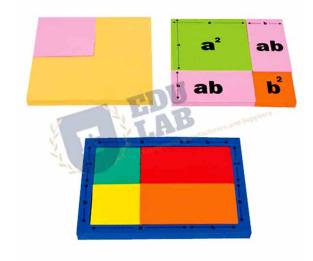

## **Student Identity Kit**

This kit allows child to generalize and derives the algebraic identities like (a+b)2, (a-b)2 and a2 -b2.

Educational Lab Equipments specially designed for students, they can derive formula own their own.