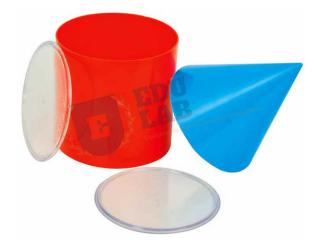

## **Volume Relation Between Cone and Cylinder**

Educational Lab Equipments are the manufacturer of Volume Relation Between Cone and Cylinder. Best resource to demonstrate volume relationship between cone and cylinder of same base and same height.

Set of 2 Pcs. with Lid.

**Size:** 10cm x 10cm.

{ "@context": "https://schema.org/", "@type": "Product", "name": "Volume Relation Between Cone and Cylinder", "image": "http://www.educational-equipments.com/images/catalog/product/162025280 5VolumeRelationBetweenConeandCylinder.jpg", "description": "Volume Relation Between Cone and Cylinder Educational Lab Equipments are the manufacturer of Volume Relation Between Cone and Cylinder. Best resource to demonstrate volume relationship between cone and cylinder of same base and same height. Set of 2 Pcs. with Lid. Size: 10cm x 10cm. Volume Relation Between Cone and Cylinder Manufacturers, Volume Relation Between Cone and Cylinder, Volume Relation Between Cone and Cylinder Suppliers, Volume Relation Between Cone and Cylinder Exporters, Volume Relation Between Cone and Cylinder, Volume Relation Between Cone and Cylinder, Volume Relation Between Cone and Cylinder Online India, Volume Relation Between Cone and Cylinder Manufacturers in India, Volume Relation Between Cone and Cylinder Maths Lab Equipments", "brand": "Educational Lab Equipments", "sku": "5", "gtin8": "5", "gtin13": "5", "mpn": "5", "gtin14": "5", "aggregateRating": { "@type": "AggregateRating", "ratingValue": "5", "bestRating": "5", "worstRating": "0", "ratingCount": "5" } }