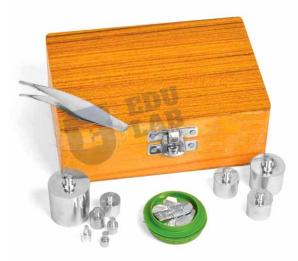

## **Brass Weight Set**

Set of different weights form 1g to 100g in a proper storage box can be used with any balance to measure the weight of different objects.

Useful for laboratories for weighing components used in experiments.

**Set Contains:** 100gm, 50gm, 10gm, 5gm, 1gm, Forcep, Fractional 1 pc. Each, (20gm, 2gm) 2 pcs. Each.

{ "@context": "https://schema.org/", "@type": "Product", "name": "Brass Weight Set", "image": "http://www.educational-equipments.com/images/catalog/product/249901557BrassWeightSet.jpg", "description": "Brass Weight Set Set of different weights form 1g to 100g in a proper storage box can be used with any balance to measure the weight of different objects. Useful for laboratories for weighing components used in experiments. Set Contains: 100gm, 50gm, 10gm, 5gm, 1gm, Forcep, Fractional 1 pc. Each, (20gm, 2gm) 2 pcs. Each. Brass Weight Set Manufacturers, Brass Weight Set, Brass Weight Set Suppliers, Brass Weight Set Exporters, Brass Weight Set in India, buy Brass Weight Set, Brass Weight Set Online India, Brass Weight Set Manufacturers in India, Brass Weight Set Maths Lab Equipments", "brand": "Educational Lab Equipments", "sku": "5", "gtin8": "5", "gtin14": "5", "aggregateRating": { "@type": "AggregateRating", "ratingValue": "5", "bestRating": "5", "worstRating": "0", "ratingCount": "5" } }