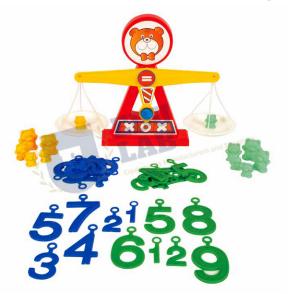

### **Dish Balance with Weight Number**

This durable plastic dish balance allows children to measure and compare weights.

They can see what they are measuring and relate visual and measured observation.

Set of bear family weights is provided with this balance.

### Set Contains:

2 Pan with Hanger (3g-6 pcs, 6g, 9g, 12g - 2 pcs. Each)

Weighted Number (1, 2, 3, 4, 5, 6 – 4 pcs Each and 7, 8, 9 2 pcs Each in 2 Colours)

{ "@context": "https://schema.org/", "@type": "Product", "name": "Dish Balance with Weight Number", "image": "http://www.educational-