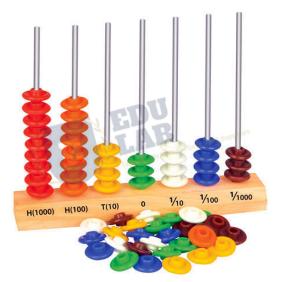

## **Decimal Abacus**

This wooden abacus allows child to learn decimal numbers and their place value.

Performing operations (add or subtract) on whole numbers and decimals numbers with this abacus is easy and fun.

This tool establishes the concept of a relationship between number and its place value in decimal.

Set of 70 beads with 7 spikes.

{ "@context": "https://schema.org/", "@type": "Product", "name": "Decimal Abacus", "image": "http://www.educational-equipments.com/images/catalog/product/260478482DecimalAbacus.jpg", "description": "Decimal Abacus This wooden abacus allows child to learn decimal numbers and their place value. Performing operations (add or subtract) on whole numbers and decimals numbers with this abacus is easy and fun. This tool establishes the concept of a relationship between number and its place value in decimal. Set of 70 beads with 7 spikes. Decimal Abacus Manufacturers, Decimal Abacus, Decimal Abacus Suppliers, Decimal Abacus Exporters, Decimal Abacus in India, buy Decimal Abacus, Decimal Abacus Online India, Decimal Abacus Manufacturers in India, Decimal Abacus Maths Lab Equipments", "brand": "Educational Lab Equipments", "sku": "5", "gtin8": "5", "gtin13": "5", "mpn": "5", "gtin14": "5", "aggregateRating": { "@type": "AggregateRating", "ratingValue": "5", "bestRating": "5", "worstRating": "0", "ratingCount": "5", } }