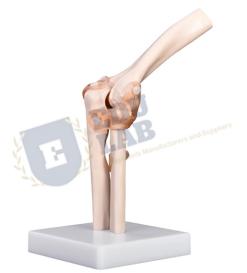

## **Elbow Joint Model**

This single piece life size model is a realistic representation of the human elbow with ligaments. { "@context": "https://schema.org/", "@type": "Product", "name": "Elbow Joint Model", "image": "http://www.educational-equipments.com/images/catalog/product/342630315ElbowJointModels.jpg", "description": "Elbow Joint Model This single piece life size model is a realistic representation of the human elbow with ligaments. Elbow Joint Model Manufacturers, Elbow Joint Model, Elbow Joint Model Suppliers, Elbow Joint Model Exporters, Elbow Joint Model in India, buy Elbow Joint Model, Elbow Joint Model Conline India, Elbow Joint Model Manufacturers in India, Elbow Joint Model Biology Lab Equipments", "brand": "Educational Lab Equipments", "sku": "5", "gtin18": "5", "gtin13": "5", "gtin14": "5", "mpn": "5", "aggregateRating": { "@type": "AggregateRating", "ratingValue": "5", "bestRating": "5", "worstRating": "0", "ratingCount": "5" } }