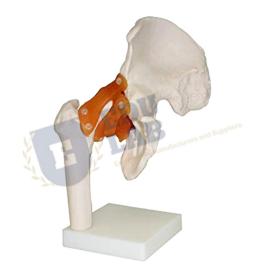

## **Hip Joint Model**

This single piece life size model illustrates the right hip joint with ligaments. { "@context": "https://schema.org/", "@type": "Product", "name": "Hip Joint Model", "image": "http://www.educational-equipments.com/images/catalog/product/342630315ElbowJointModels.jpg", "description": "Hip Joint This single piece life size model illustrates the right hip joint with ligaments. Hip Joint Model Manufacturers, Hip Joint Model, Hip Joint Model Suppliers, Hip Joint Model Exporters, Hip Joint Model in India, buy Hip Joint Model, Hip Joint Model Online India, Hip Joint Model Manufacturers in India, Hip Joint Model Biology Lab Equipments", "brand": "Educational Lab Equipments", "sku": "5", "gtin8": "5", "gtin13": "5", "gtin14": "5", "mpn": "5", "aggregateRating": { "@type": "AggregateRating", "ratingValue": "5", "bestRating": "5", "worstRating": "0", "ratingCount": "5"} }