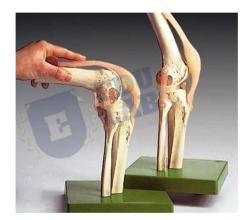

## **Knee Joint Set**

This 1/2 life size model compares the normal knee joint with 3 different stages of ischemic pathology, from the osteoporosis and atrophy to the joint degeneration arthritis.

{ "@context": "https://schema.org/", "@type": "Product", "name": "Knee Joint Set", "image": "http://www.educational-equipments.com/images/catalog/product/1151305628KneeJointSet.jpg", "description": "Knee Joint Set This 1/2 life size model compares the normal knee joint with 3 different stages of ischemic pathology, from the osteoporosis and atrophy to the joint degeneration arthritis. Knee Joint Set Manufacturers, Knee Joint Set, Knee Joint Set Suppliers, Knee Joint Set Exporters, Knee Joint Set in India, buy Knee Joint Set, Knee Joint Set Online India, Knee Joint Set Manufacturers in India, Knee Joint Set Biology Lab Equipments", "brand": "Educational Lab Equipments", "sku": "5", "gtin8": "5", "gtin13": "5", "gtin14": "5", "mpn": "5", "aggregateRating": { "@type": "AggregateRating", "ratingValue": "5", "bestRating": "5", "worstRating": "0", "ratingCount": "5"} }