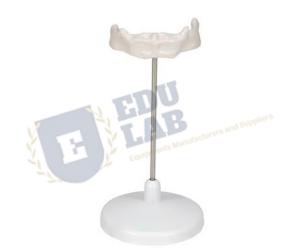

## **Hyoid Bone Model**

This life model shows the human hyoid bone.

{ "@context": "https://schema.org/", "@type": "Product", "name": "Hyoid Bone Model", "image": "http://www.educational-equipments.com/images/catalog/product/1339662682HyoidBoneModel.jpg", "description": "Hyoid Bone Model This life model shows the human hyoid bone. Hyoid Bone Model Manufacturers, Hyoid Bone Model, Hyoid Bone Model Suppliers, Hyoid Bone Model Exporters, Hyoid Bone Model in India, buy Hyoid Bone Model, Hyoid Bone Model Online India, Hyoid Bone Model Manufacturers in India, Hyoid Bone Model Biology Lab Equipments", "brand": "Educational Lab Equipments", "sku": "5", "gtin8": "5", "gtin13": "5", "gtin14": "5", "mpn": "5", "aggregateRating": "0", "ratingCount": "5"} }