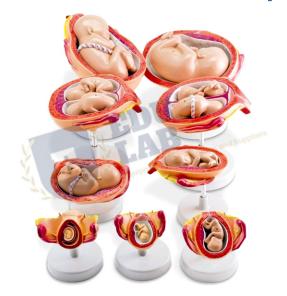

## **Pregnancy Model Set Model**

Pregnancy Model Set Model, composed of 9 life-size pieces, illustrates human foetal development from the 4th week to the 6th month.

All the main structures of the uterus and foetus are well represented and identified on the accompanying k-card.

Two models of the set show the different position of twins.

{ "@context": "https://schema.org/", "@type": "Product", "name": "Pregnancy Model Set Model", "image": "http://www.educational-

equipments.com/images/catalog/product/834915557PregnancyModelSetModel.jpg", "description": "Pregnancy Model Set Model Pregnancy Model Set Model, composed of 9 life-size pieces, illustrates human foetal development from the 4th week to the 6th month. All the main structures of the uterus and foetus are well represented and identified on the accompanying k-card. Two models of the set show the different position of twins. Pregnancy Model Set Model Manufacturers, Pregnancy Model Set Model Online India, Pregnancy Model Set Model Manufacturers in India, Pregnancy Model Set Model Biology Lab Equipments", "brand": "Educational Lab Equipments", "sku": "5", "gtin8": "5", "gtin13": "5", "gtin14": "5", "mpn": "5", "aggregateRating": { "@type": "AggregateRating", "ratingValue": "5", "bestRating": "5", "worstRating": "0", "ratingCount": "5" } }