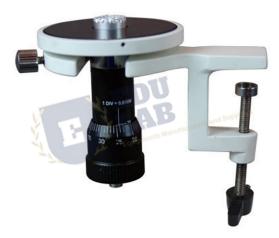

#### Hand and Table Microtome

Microtomes Biology Stage dia. 80mm. vertical lift 20 mm. and least count 0.01 mm.

Can be securely attached to the edge of bench, table or work surface with the help of fixing clamp. { "@context": "https://schema.org/", "@type": "Product", "name": "Hand and Table Microtome", "image": "http://www.educational-