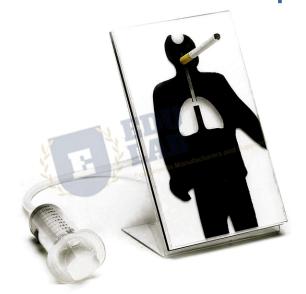

## **Effects of Smoking Model**

Simply place a cigarette that you provide in the mouth of the Smoking Man and draw smoke into his lungs using the syringe pump included.

Graphically demonstrate the impact of smoking on the lungs.

Includes detailed teacher and student guides that provide extensive background information on the dangers of smoking as well as scenarios to test various cigarette brands for tar content under various conditions.

The results will amaze you as you watch his lungs start to darken after only a few short puffs. { "@context": "https://schema.org/", "@type": "Product", "name": "Effects of Smoking Model", "image": "http://www.educational-