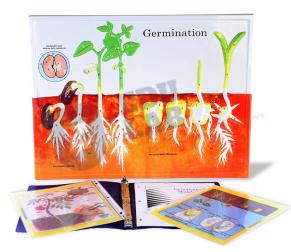

## **Germination Model Activity Set**

#### **Germination Model Activity Set**

Depicts three dimensional monocot and dicot plant germination for detailed examination.

Activities for hands-on learning about seed development.

Germination Model Activity Set for botanical study.

Teacher's guide, with full color overhead transparency, black-line master, student activities, key, and glossary, for instructional use.

Measures 24.0 x 18.0 inches (L x H).

{ "@context": "https://schema.org/", "@type": "Product", "name": "Germination Model Activity Set", "image": "http://www.educational-