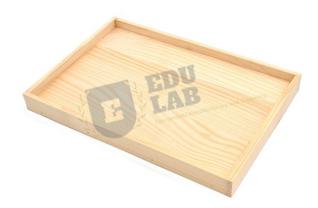

## **Dissecting Boards Wood**

- 1. High quality dissecting boards with raised border.
- 2. Made of softwood to allow pins to be easily placed to hold specimens.
- 3. Prefect for displaying insects or other specimens during dissection or for display. { "@context": "https://schema.org/", "@type": "Product", "name": "Dissecting Boards Wood", "image": "http://www.educational-
- equipments.com/images/catalog/product/1827290822DissectingBoardsWoodwithlogo.jpg", "description": "Dissecting Boards Wood 1. High quality dissecting boards with raised border. 2. Made of softwood to allow pins to be easily placed to hold specimens. 3. Prefect for displaying insects or other specimens during dissection or for display. Dissecting Boards Wood Manufacturers, Dissecting Boards Wood, Dissecting Boards Wood Exporters, Dissecting Boards Wood in India, Dissecting Boards Wood Suppliers, Dissecting Boards Wood Manufacturers in india.", "brand": "Educational Lab Equipments", "sku": "5", "gtin8": "5", "gtin13": "5", "gtin14": "5", "mpn": "5", "aggregateRating": {
  "@type": "AggregateRating", "ratingValue": "5", "bestRating": "5", "worstRating": "0", "ratingCount": "5"} }