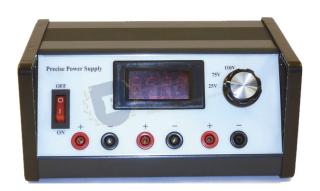

# **Electrophoresis Power Supply**

#### **Electrophoresis Power Supply**

Three sets of output connectors, allowing the user to run up to three chambers simultaneously.

LED screen, illuminated power switch, overcurrent protected.

### **Technical Specifications:-**

Power Input: 230V, AC 50/60Hz

Variable Voltage: 25V, 75V, 110V

Max Output: 55W

Max Current: 500mA

Educational Lab Equipments, #449, HSIIDC, Industrial Area, Saha, Haryana Direct Contact Details +91-98173-19615 Sales@educational-equipments.com