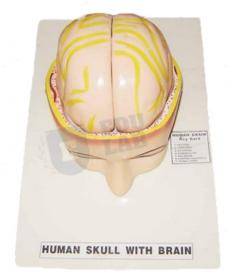

## **Human Skull With Brain- 5 Parts**

## **Human Skull With Brain- 5 Parts**

The brain dissectable into 4 parts, can be taken out, showing the cranial nerves and the important internal parts of the skull. A life size model of the human head mounted on base. Numbered with English key card.