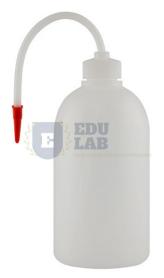

# **Bottle Wash, Polythene**

## **Bottle Wash, Polythene**

Educational Lab Equipments is a leading Bottle Wash, Polythene manufacturers, suppliers and exporters from India that offers wide range of Bottle Wash, Polythene at most competitive prices.

Bottle washing, polythene.

#### Capacity:-

125ml

250ml

500ml

#### 1000ml

{ "@context": "https://schema.org/", "@type": "Product", "name": "Bottle Wash, Polythene", "image": "http://www.educational-

equipments.com/images/catalog/product/1965421693BottleWash,Polythene.jpg", "description": "Educational Lab Equipments is a leading Bottle Wash, Polythene manufacturers, suppliers and exporters from India that offers wide range of Bottle Wash, Polythene at most competitive prices. Bottle washing, polythene. Capacity:- 125ml 250ml 500ml 1000ml", "brand": "educational la equipments", "sku": "", "gtin8": "", "gtin13": "", "gtin14": "", "mpn": "", "aggregateRating": { "@type": "AggregateRating", "ratingValue": "5", "bestRating": "5", "worstRating": "0", "ratingCount": "20" } }