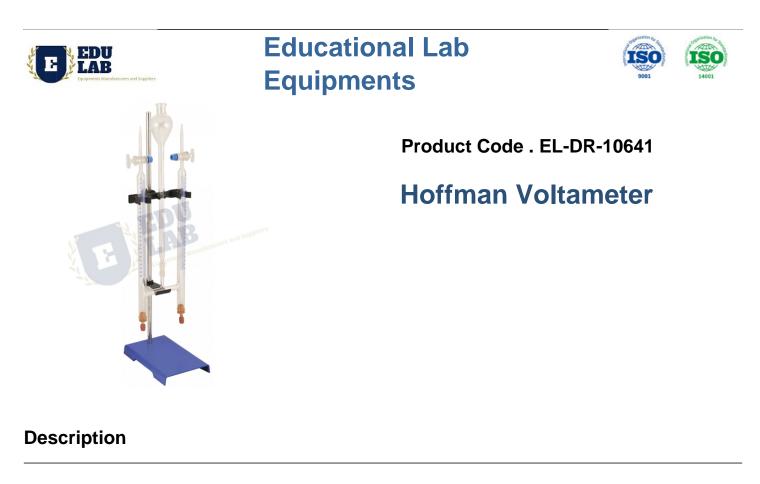

## Hoffman Voltameter

Educational Lab Equipments is a leading Hoffman Voltameter manufacturers, suppliers and exporters from India that offers wide range of Hoffman Voltameter at most competitive prices.

Made of Borosilicate glass.

For use in demonstrating decomposition of water, determination of chemical composition by electrolysis and applicable in evaluation of electrochemical equivalent of hydrogen.

The glass unit has two connected limbs, graduated for 50 cm<sup>3</sup> capacity, integral with reservoir tube and funnel shaped bulb, with a stopcock at top of each limb, with one pair platinum electrodes and one pair carbon electrodes.

Platinum electrodes are used for the electrolysis of water; Carbon electrodes for the electrolysis of ammonia or hydrochloric acid.

Reservoir capacity 200cm<sup>3</sup>. Without stand.