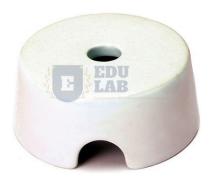

## Beehive Shelf, Porcelain

Educational Lab Equipments is a leading Beehive Shelf, Porcelain manufacturers, suppliers and exporters from India that offers wide range of Beehive Shelf, Porcelain at most competitive prices.

For use in pneumatic troughs for gas collection.

Glazed inside and outside.

Dia:- 75mm, 100mm

{ "@context": "https://schema.org/", "@type": "Product", "name": "Beehive Shelf, Porcelain", "image": "http://www.educational-