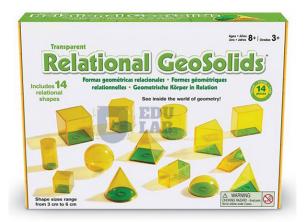

### **Relational GeoSolids**

Hollow, size related spheres, cubes, cones, cylinders, rectangles, pyramids and polyhedra have removable stoppers, allowing students to fill them with rice or sand.

Demonstrate the relationship between shape, size and volume with this set of 14 clear plastic geometric shapes.