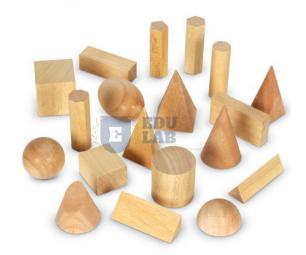

## **Wooden Geometric Solids**

## **Wooden Geometric Solids**

Includes cube narrow and wide cylinders hemisphere sphere ellipsoid cone ellipsoid and parabola cones triangular and square pyramids and 8 prisms (equilateral/triangular obtuse triangular square large and small rectangular pentagonal hexagonal octagonal).

Set of 19.

Smooth solid wooden shapes measure 2" – 3".

{ "@context": "https://schema.org/", "@type": "Product", "name": "Wooden Geometric Solids", "image": "http://www.educational-

equipments.com/images/catalog/product/356542829WoodenGeometricSolids.jpg", "description": "Wooden Geometric Solids Includes cube narrow and wide cylinders hemisphere sphere ellipsoid cone ellipsoid and parabola cones triangular and square pyramids and 8 prisms (equilateral/triangular obtuse triangular square large and small rectangular pentagonal hexagonal octagonal). Set of 19. Smooth solid wooden shapes measure 2 – 3. Wooden Geometric Solids Manufacturers, Wooden Geometric Solids, Wooden Geometric Solids Suppliers, Wooden Geometric Solids Exporters, Wooden Geometric Solids in India, buy Wooden Geometric Solids, Wooden Geometric Solids Online India, Wooden Geometric Solids Manufacturers in India", "brand": "Educational Lab Equipments", "sku": "5", "gtin8": "5", "gtin13": "5", "gtin14": "5", "mpn": "5", "aggregateRating": { "@type": "AggregateRating", "ratingValue": "5", "bestRating": "5", "worstRating": "0", "ratingCount": "5" } }