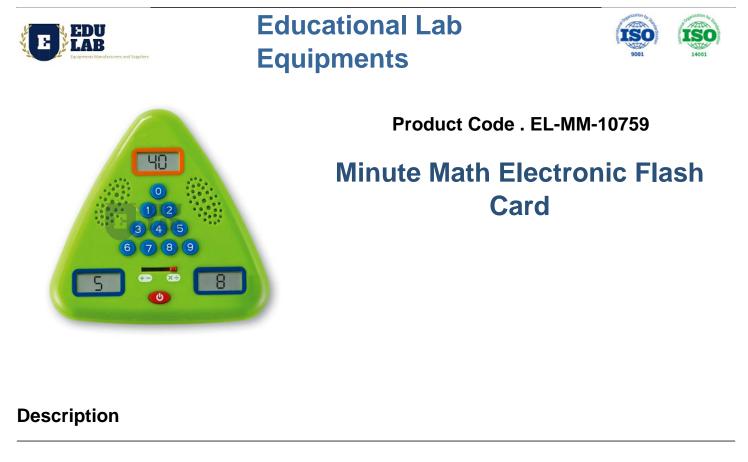

## Minute Math Electronic Flash Card

Encourages practice of operations (add/subtract or multiply/divide) and early algebraic skills related to equations and the commutative property.

Offers a 60-second timed mode and a low-pressure untimed mode, plus 3 levels of difficulty.

Reinforces arts of the equation through color-coded screen frames.

Durable, triangle-shaped unit with volume control measures 5.5'H.

Requires 3AAA batteries, not included.

Provides positive, corrective feedback-both visual and auditory.

For individual practice, or for 2-5 students answering together.

Build number fact fluency in just a minute. The familiar math fact family triangle is reinterpreted in an engaging electronic format.

{ "@context": "https://schema.org/", "@type": "Product", "name": "Minute Math Electronic Flash Card", "image": "http://www.educational-