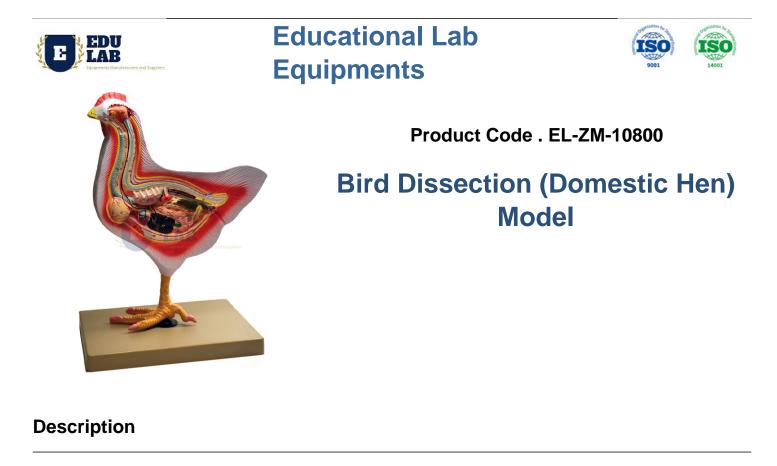

The right side shows the feathers and all external characters on other side shows all the important systems like nervous, respiratory, digestive, circulatory, excretory, skeletal and reproductive organs.

Mounted on base.

Natural size.

Numbered with English key card.

{ "@context": "https://schema.org/", "@type": "Product", "name": "Bird Dissection (Domestic Hen) Model", "image": "http://www.educational-

equipments.com/images/catalog/product/266848053BirdDissection(DomesticHen)Model.jpg", "description": "Bird Dissection (Domestic Hen) Model Educational Lab Equipments is a leading Bird Dissection (Domestic Hen) Model manufacturers, suppliers and exporters from India that offers wide range of Bird Dissection (Domestic Hen) Model at most competitive prices. The right side shows the feathers and all external characters on other side shows all the important systems like nervous, respiratory, digestive, circulatory, excretory, skeletal and reproductive organs. Mounted on base. Natural size. Numbered with English key card.", "brand": "Educational Lab Equipments", "aggregateRating": { "@type": "AggregateRating", "ratingValue": "5", "bestRating": "5", "worstRating": "0", "ratingCount": "20" } } Educational Lab Equipments, #449, HSIIDC, Industrial Area, Saha, Haryana Direct Contact Details 491-98173-19615 Sales@educational-equipments.com