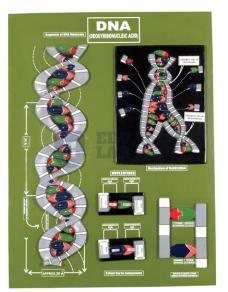

## **DNA Model**

Educational Lab Equipments is a leading DNA Model manufacturers, suppliers and exporters from India that offers wide range of DNA Model at most competitive prices.

To show the double helix coiling and reforming, nucleiotides and the structural formula to show the show the molecule shapes and bond and angles distorted.

Model showing segment of DNA molecule mechanism of replication.

Complete model arranged on a board.

{ "@context": "https://schema.org/", "@type": "Product", "name": "DNA Model", "image": "http://www.educational-equipments.com/images/catalog/product/663692255DNAModel.jpg", "description": "DNA Model Educational Lab Equipments is a leading DNA Model manufacturers, suppliers and exporters from India that offers wide range of DNA Model at most competitive prices. To show the double helix coiling and reforming, nucleiotides and the structural formula to show the show the molecule shapes and bond and angles distorted. Model showing segment of DNA molecule mechanism of replication. Complete model arranged on a board.", "brand": "Educational Lab Equipments", "aggregateRating": { "@type": "AggregateRating", "ratingValue": "5", "bestRating": "5", "worstRating": "0", "ratingCount": "20" } }