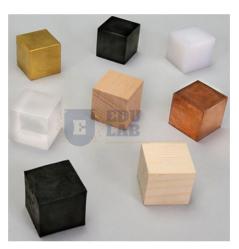

## Wooden Cubes

Set of eight.

20mm side.

Selection may vary with availability.

{ "@context": "https://schema.org/", "@type": "Product", "name": "Wooden Cubes", "image": "http://www.educational-equipments.com/images/catalog/product/799156013WoodenCubes.jpg", "description": "Wooden Cubes Set of eight. 20mm side. Selection may vary with availability.", "brand": "Educational Lab Equipments", "aggregateRating": { "@type": "AggregateRating", "ratingValue": "5", "bestRating": "5", "worstRating": "0", "ratingCount": "20" } }