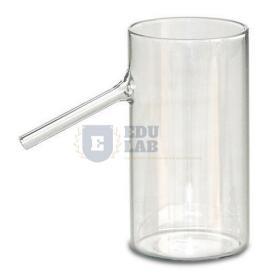

## **Displacement Vessel Glass**

## **Displacement Vessel Glass**

Borosilicate Glass Cylinder with overflow spout.

Dimension: 120 x 65mm Approx.

{ "@context": "https://schema.org/", "@type": "Product", "name": "Displacement Vessel Glass",