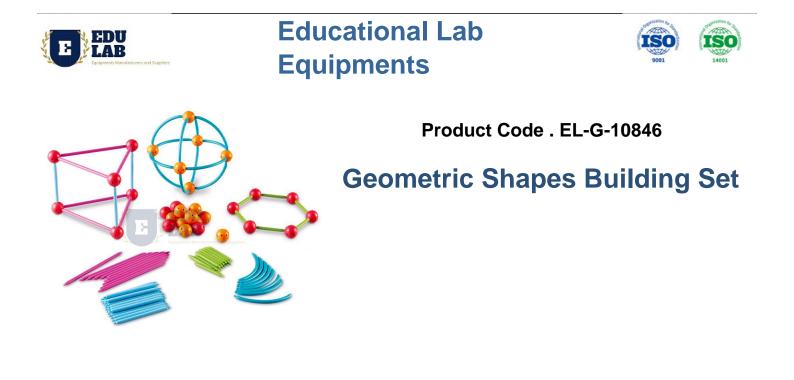

## **Geometric Shapes Building Set**

Combine sticks in 3 sizes, along with curves for making circles and cylinders, with 2 different types of connectors to build 2-D shapes.

Create endless opportunities for students to build and explore shapes.

Child-friendly set features durable sticks, curves, and connectors.

Then, combine them to make new 2-D shapes, and even 3-D shapes.

## Includes:-

90 sticks in 3 sizes (2 1/4 ', 3 1/2 ', 5 1/4 '), 32 curves, and 48 connectors (approximately 1' in diameter).

{ "@context": "https://schema.org/", "@type": "Product", "name": "Geometric Shapes Building Set", "image": "http://www.educational-