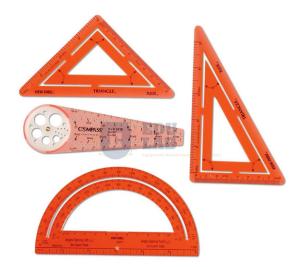

## **Geometry Set**

Medium set includes a 6" protractor and medium-size triangles.

Stores in a vinyl wallet with 3-ring binder holes.

Includes all the basic tools for geometry: a Compass, a Protractor and 2 Triangles (45deg and 60deg ).