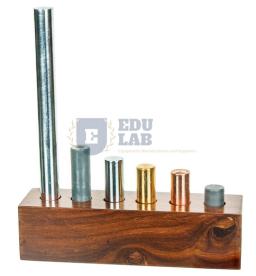

## **Cylinders Set Equal in Mass**

A set of 6 metal copper, aluminium, zinc, brass, iron and lead of  $100g \pm 10\%$  each and are drilled for suspension.

{ "@context": "https://schema.org/", "@type": "Product", "name": "Cylinders Set Equal in Mass", "image": "http://www.educational-