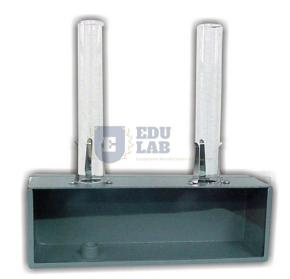

## **Ventilation Apparatus**

Candle holder are provided under each chimney.

Comprising a metal box 250 x 75 x 75mm length x width x height with a sliding glass front and 2 detachable glass chimneys mounted in clips.