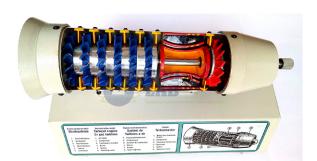

## **Gas Turbine Engine**

The section cut model is constructed of light and strong metal showing air intake, axial flow, fuel supply, combustion chamber, jet thrust, double stage compressor, turbine rotar, exhaust etc.

Complete on base, with printed diagram showing working.

{ "@context": "https://schema.org/", "@type": "Product", "name": "Gas Turbine Engine", "image": "http://www.educational-equipments.com/images/catalog/product/1752437272GasTurbineEngine.jpg", "description": "Gas Turbine Engine The section cut model is constructed of light and strong metal showing air intake, axial flow, fuel supply, combustion chamber, jet thrust, double stage compressor, turbine rotar, exhaust etc. Complete on base, with printed diagram showing working.", "brand": "Educational Lab Equipments", "aggregateRating": { "@type": "AggregateRating", "ratingValue": "5", "bestRating": "5", "worstRating": "0", "ratingCount": "30" } }