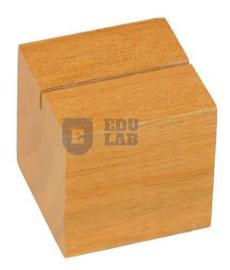

## **Mirror Support Block**

## **Mirror Support Block**

Simple wooden block 35 x 35 x 35mm with slot to take mirrors.

{ "@context": "https://schema.org/", "@type": "Product", "name": "Mirror Support Block", "image": "http://www.educational-equipments.com/images/catalog/product/719735741MirrorSupportBlock.jpg", "description": "Mirror Support Block Simple wooden block 35 x 35 x 35mm with slot to take mirrors.", "brand": "Educational Lab Equipments", "aggregateRating": { "@type": "AggregateRating", "ratingValue": "5", "bestRating": "5", "worstRating": "0", "ratingCount": "30" } }