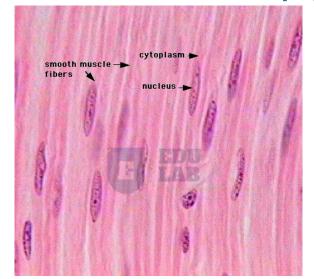

## **Educational Lab Equipments**

Product Code . EL-MS-10946

**Smooth Muscle (400x)** 

## Smooth Muscle (400x)

Smooth muscle is a type of non-striated muscle, found within the walls of hollow organs and in areas such as the bladder, uterus, abdominal cavity, GI tract, respiratory tract and iris of the eye. { "@context": "https://schema.org/", "@type": "Product", "name": "Smooth Muscle (400x)", "image": "http://www.educational-