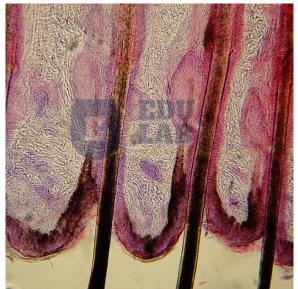

## Product Code . EL-MS-10947

Skin and Hair Follicles (40x)

## Skin and Hair Follicles (40x)

A hair follicle is part of the skin that grows hair by packing old cells together. The average growth of hair follicles on teh scalp is 0.04cm per day, or 0.28cm per week.