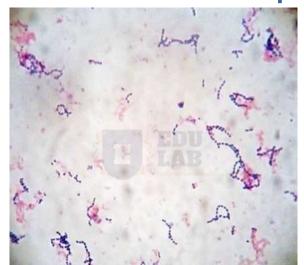

## Bacteria (1000x, gram stain)

Bacteria are found in every habitat on earth. There are about 10 times as many bacterial cells as human cells in the human body, large numbers are found on the skin and in the digestive tract. { "@context": "https://schema.org/", "@type": "Product", "name": "Bacteria (1000x, gram stain)", "image": "http://www.educational-