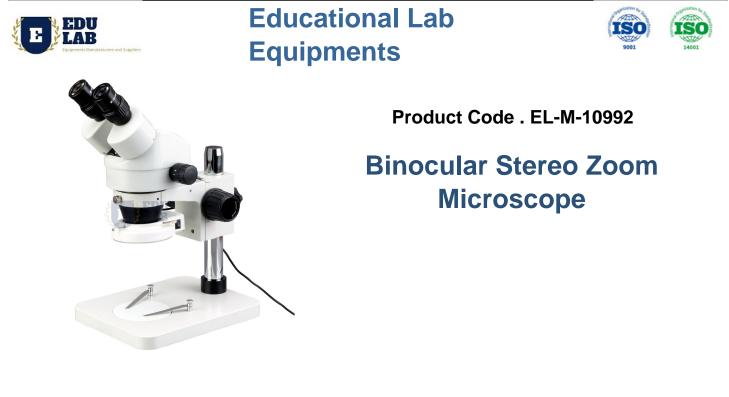

## **Binocular Stereo Zoom Microscope**

Professional stereo microscope with pillar stand has long working distance to enable users to perform work or manipulate large items, including circuit boards and dental appliances.

Binocular viewing head with pair of 10x super-widefield eyepieces, adjustable interpupillary distance, fixed 45-degree vertical inclination to reduce eye and neck strain, and 360-degree rotation capability to enable sharing.

0.7x-4.5x zoom objective provides continuous zoom magnification and longer focal length for inspecting large-scale specimens, and a 0.5x Barlow lens extends the working distance.

Removable rheostat-controlled 64-bulb LED ring light provides intensity control and bright, cool light for working with temperature-sensitive or live specimens.

Pillar-style table stand has reversible black and white stage plate to provide contrast with light- and dark-colored specimens, and large stage clips to secure the specimen during viewing.

Educational Lab Equipments are leading manufacturers, suppliers of Binocular Stereo Zoom Microscope. Contact us to get high quality Binocular Stereo Zoom Microscope for schools, colleges, universities, research labs, laboratories and various industries.