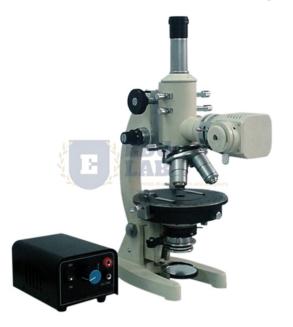

## Laboratory Ore Microscope

#### Laboratory Ore Microscope

**Transmitted illuminator:** Plano-concave mirror diameter 50mm mounted on gimble mount, interchangeable with sub-stage 15W lamp for 220V or 110V.

**Incident illuminator:** with pre-centred 20w tungsten hologen source and electric tranformer with intensity control input voltage 220v or 110 volts.

**Stage:** Compact ball-bearing rotating stage, 140mm diameter, graduated with vernier, lock and stage specimen clips.

Objectives: Achromatic, Semi-plan Objectives P-4x, P-10x and P-40x SL.

Focusing: Separate knobs are provided for coarse and fine focusing adjustments.

**Intermediate Tube:** Built-in slide out analyzer, ?-Gypsum Plate, ?/4-Mica Plate and Bertrand Lens. All slides are locked into the tube and can be inserted in the optical path as per requirement.

Eyepieces: Widefield Eyepiece WF-10x and H5 Cross & H10x micro.

Polarizer: Fully Rotatable Polarizer on strain free adobe-condenser N.A. 1.25 with iris-diaphragm.

**Compensator:** ?-Gypsum Plate (1st order red compensating plate, 560 nanometers) and ?/4-Mica Plate (145 nanometers).